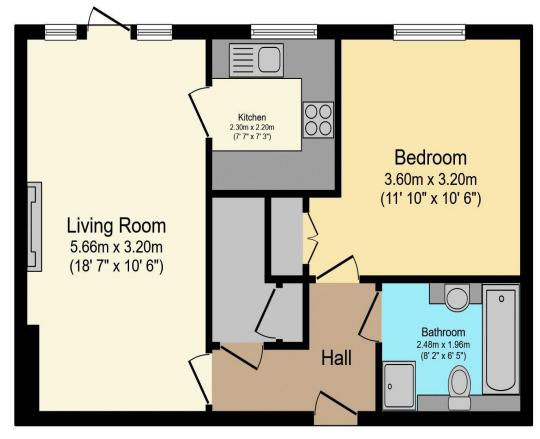

#### Total floor area 49.8 sq.m. (537 sq.ft.) approx

This floor plan is for illustrative purposes only. It is not drawn to scale. Any measurements, floor areas (including any total floor area), openings and orientation are approximate. No details are guaranteed, they cannot be relied upon for any purpose and they do not form part of any agreement. No liability is taken for any error, omission or misstatement. A party must rely upon its own inspection(s). Powered by www.focalagent.com